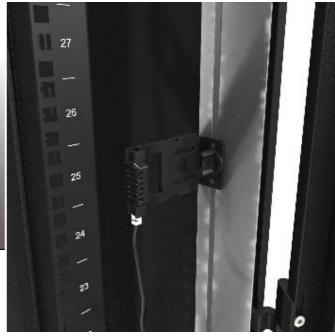

- Optional temperature / humidity sensors are available to assist in monitoring conditions in the rack.
- The sensors are designed for installation in a Knurr Miracel without tools.
- They connect to the Liebert RPC, which makes readings available to Liebert MPX and MPH monitoring methods.