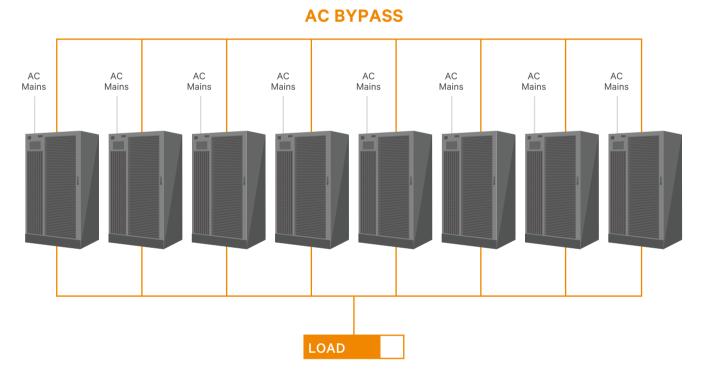

## **INSTALLATION FLEXIBILITY**

Liebert EXL S1 can be connected with up to 8 UNITS in parallel and can

support both distributed and centralized parallel configurations.

**Liebert EXL S1** distributed parallel configuration, with 8 UPS units in parallel.

Liebert EXL S1 centralized parallel configuration, with MSS plus 8 UPS units in parallel

#### Installation flexibility is further supported by: