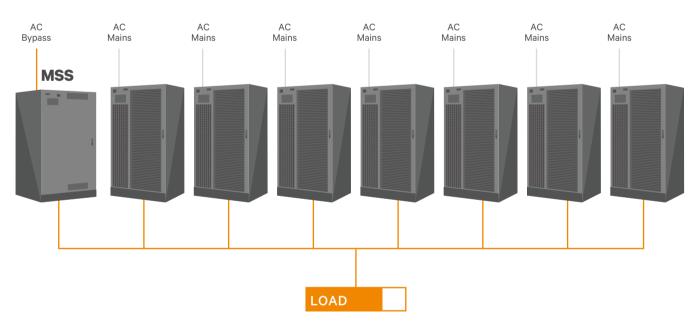

Liebert EXL S1 centralized parallel configuration, with MSS plus 8 UPS units in parallel

## **INSTALLATION FLEXIBILITY**

Liebert EXL S1 can be connected with up to 8 UNITS in parallel and can

support both distributed and centralized parallel configurations.

**Liebert EXL S1** distributed parallel configuration, with 8 UPS units in parallel.