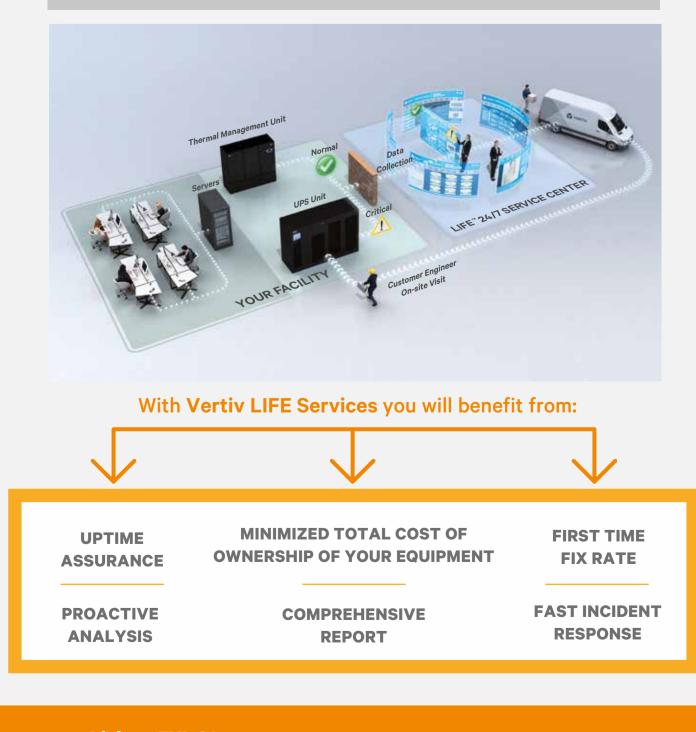

## **Vertiv<sup>™</sup> LIFE<sup>™</sup> Services**

Our remote service delivery is enabled by Vertiv LIFE Services, which provides remote diagnostics and preventive monitoring service for UPS and thermal management equipment.