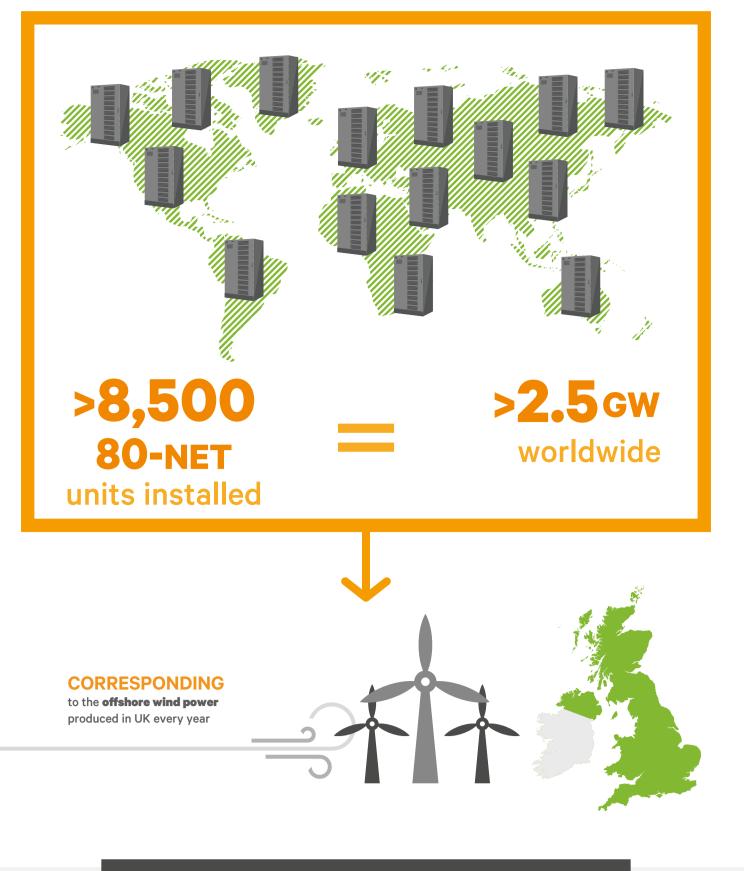

## RELIABILITY

## **EFFICIENCY**

Each **Liebert EXL S1** unit delivers an outstanding double conversion efficiency of up to 97% resulting in 950 tons of CO<sub>2</sub> saved every year.

#### CORRESPONDING

to emissions produced driving a car **100 times** around the world