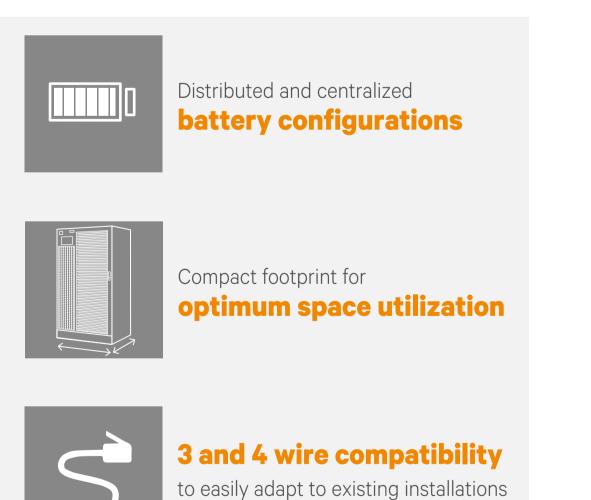

## **INSTALLATION FLEXIBILITY**

Liebert EXL S1 can be connected with up to 8 UNITS in parallel and can

support both distributed and centralized parallel configurations.

**Liebert EXL S1** distributed parallel configuration, with 8 UPS units in parallel.

#### Installation flexibility is further supported by: