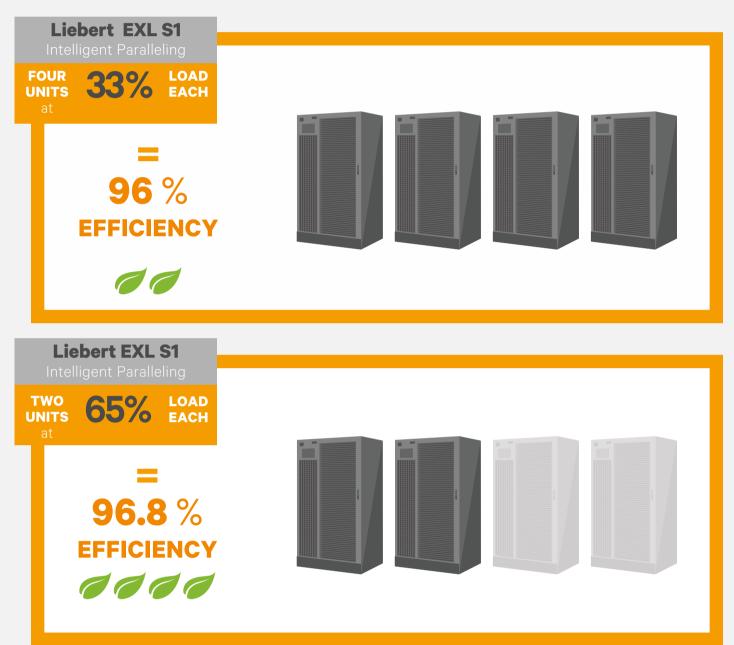

# Liebert<sup>®</sup> EXL S1

**Enhanced Design and Improved Efficiency** 



**Liebert® EXL S1**, the new generation of 80-NET UPS, delivers unsurpassed performance to medium-large data centers as a result of proven track record, successes, a reliable large installed base and more than 10 years of acquired experience with the 80-NET technology.

## RELIABILITY



## **EFFICIENCY**

Each **Liebert EXL S1** unit delivers an outstanding double conversion efficiency of up to 97% resulting in 950 tons of CO<sub>2</sub> saved every year.







#### CORRESPONDING

to emissions produced driving a car **100 times** around the world

#### **Intelligent Paralleling**



## **INSTALLATION FLEXIBILITY**

Liebert EXL S1 can be connected with up to 8 UNITS in parallel and can

support both distributed and centralized parallel configurations.



**Liebert EXL S1** distributed parallel configuration, with 8 UPS units in parallel.



Liebert EXL S1 centralized parallel configuration, with MSS plus 8 UPS units in parallel

#### Installation flexibility is further supported by:



## **Vertiv<sup>™</sup> LIFE<sup>™</sup> Services**

Our remote service delivery is enabled by Vertiv LIFE Services, which provides remote diagnostics and preventive monitoring service for UPS and thermal management equipment.



**Liebert EXL S1** the perfect UPS to deliver secure power to all mission critical applications, maximum energy saving and rapid return on investment.

Come a